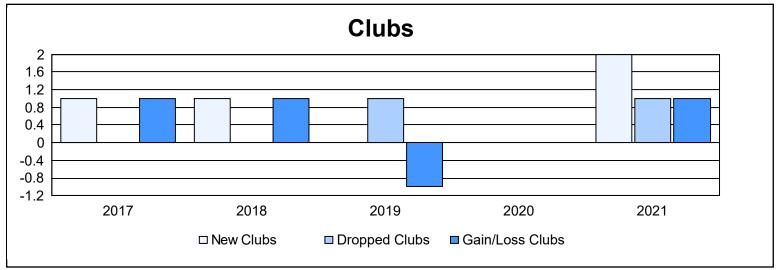

District N 1 As of June 2021 Cumulative

| Year      | New<br>Clubs | Dropped<br>Clubs | Gain/<br>Loss<br>Clubs | New<br>Members | Charter<br>Members | Reinstate<br>Members | Transfer<br>Members | Total<br>Member<br>Added | Total<br>Members<br>Dropped | Gain/<br>Loss<br>Members |
|-----------|--------------|------------------|------------------------|----------------|--------------------|----------------------|---------------------|--------------------------|-----------------------------|--------------------------|
| 2016-2017 | 1            | 0                | 1                      | 192            | 25                 | 15                   | 15                  | 247                      | 199                         | 48                       |
| 2017-2018 | 1            | 0                | 1                      | 185            | 25                 | 31                   | 7                   | 248                      | 230                         | 18                       |
| 2018-2019 | 0            | 1                | -1                     | 145            | 0                  | 6                    | 11                  | 162                      | 173                         | -11                      |
| 2019-2020 | 0            | 0                | 0                      | 95             | 1                  | 4                    | 11                  | 111                      | 197                         | -86                      |
| 2020-2021 | 2            | 1                | 1                      | 121            | 42                 | 6                    | 3                   | 172                      | 193                         | -21                      |
| Average   | 1            | 0                | 0                      | 148            | 19                 | 12                   | 9                   | 188                      | 198                         | -10                      |