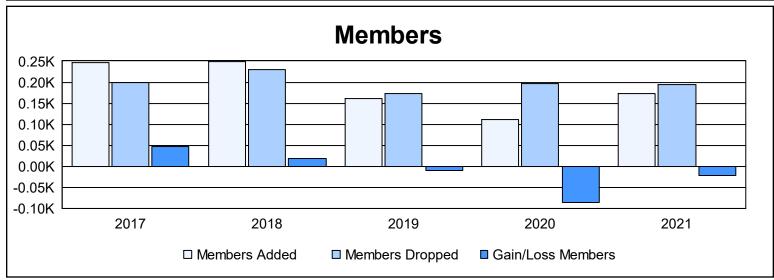

District N 1 As of June 2021 Cumulative

| Year      | New<br>Clubs | Dropped<br>Clubs | Gain/<br>Loss<br>Clubs | New<br>Members | Charter<br>Members | Reinstate<br>Members | Transfer<br>Members | Total<br>Member<br>Added | Total<br>Members<br>Dropped | Gain/<br>Loss<br>Members |
|-----------|--------------|------------------|------------------------|----------------|--------------------|----------------------|---------------------|--------------------------|-----------------------------|--------------------------|
| 2016-2017 | 1            | 0                | 1                      | 192            | 25                 | 15                   | 15                  | 247                      | 199                         | 48                       |
| 2017-2018 | 1            | 0                | 1                      | 185            | 25                 | 31                   | 7                   | 248                      | 230                         | 18                       |
| 2018-2019 | 0            | 1                | -1                     | 145            | 0                  | 6                    | 11                  | 162                      | 173                         | -11                      |
| 2019-2020 | 0            | 0                | 0                      | 95             | 1                  | 4                    | 11                  | 111                      | 197                         | -86                      |
| 2020-2021 | 2            | 1                | 1                      | 121            | 42                 | 6                    | 3                   | 172                      | 193                         | -21                      |
| Average   | 1            | 0                | 0                      | 148            | 19                 | 12                   | 9                   | 188                      | 198                         | -10                      |